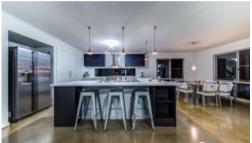

Every chefs dream is a large separate walk-in pantry and plenty of bench-top space... The additional over hang breakfast bar makes The Entertainer just that...

Large enough to encompass a Parents Retreat you will love your double size bedroom, fit with a powder room, full en-suite that includes a spa bath, walk-in robe AND built-in robes, plus your own large, private balcony. There are 3 other extra-large bedrooms, all with built-in robes 2 large, modern bathrooms between them. A 5th bedroom/ or guest room is located downstairs with a powder room